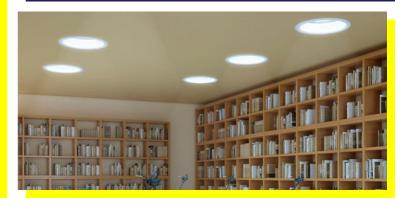

## No.1 Choice for LIGHT TUNNELS

Light Up a Room
With Natural
Light, Even When
There Are No
Windows

Huge Selection Of
Styles & Sizes
Available