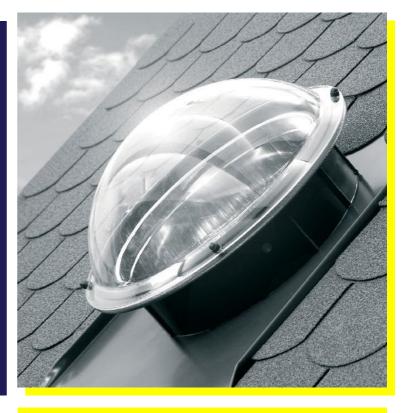

## No.1 Choice for LIGHT TUNNELS

Light Up a Room
With Natural
Light, Even When
There Are No
Windows

Huge Selection Of
Styles & Sizes
Available