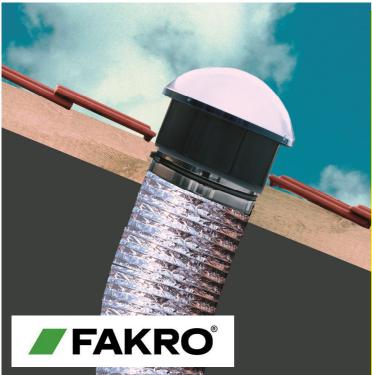

## No.1 Choice for LIGHT TUNNELS

Light Up a Room
With Natural
Light, Even When
There Are No
Windows

Huge Selection Of
Styles & Sizes
Available