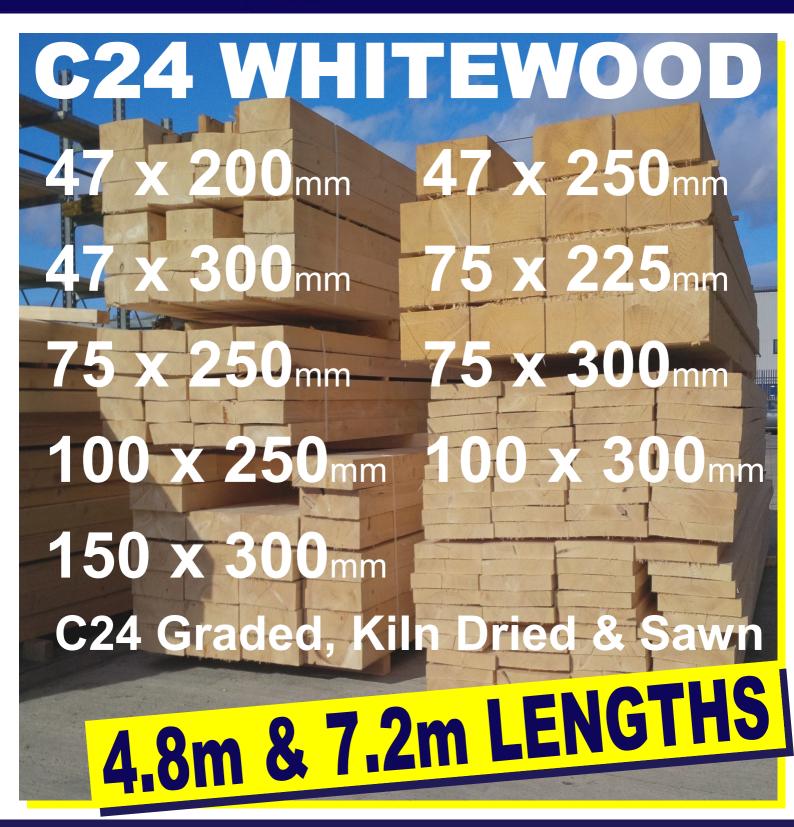

## No.1 Choice for CONSTRUCTIONAL TIMBER

C16 & C24 Large Sections

(up to 100 x 300mm x 7.2m)

Softwood Carcassing
Treated & Graded Purlins
C24 Whitewood
Tile Lath

(19 x 38mm, 25 x 38mm & 25 x 50mm)

**CLS** 

## No.1 Choice for LARGE SECTIONS