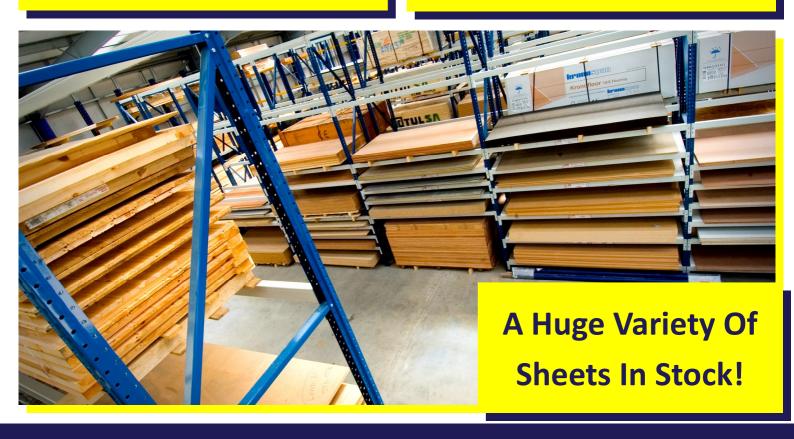

## No.1 Choice for SHEET MATERIALS

WBP Plywood
BS5268 Structural Plywood
MDF
Veneered Boards
Chipboard Flooring
Egger Protect
Insulation
And Much More!

Our Expert Staff Can
Cut Your Sheets
To Any Size You Need