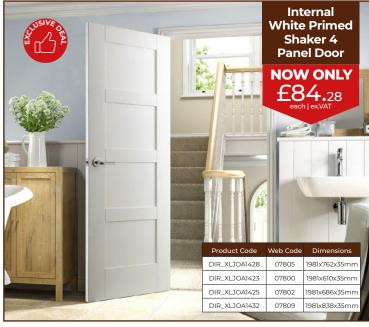

1981x762x35mm 1981x610x35mm 1981x686x35mm 1981x838x35mm

**£112.**09

Product Codes: DIR\_XLJOA0844 DIR\_XLJOA0839 DIR\_XLJOA0841 DIR\_XLJOA0848 Web Codes: 07221 07216 07218 07225

All Deals Valid from 01.10.22 - 30.11.22. Subject to Availability. While Stocks Last.\*